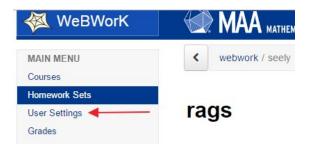

**But first**: change your password and enter your email address. To do this, first click "User Settings", as indicated in the picture.

You will get the usual sort of dialogue box: just enter your current password (initially your student id), and then your new one (and confirm it). Next enter your email address (there will not be a current one the first time you do this, but if you need to alter your email address, the former one would be displayed, as you see in the picture).