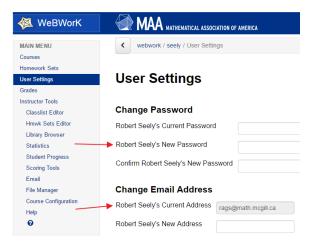

**But first**: change your password and enter your email address. To do this, first click "User Settings", as indicated in the picture.

You will get the usual sort of dialogue box: just enter your current password (initially your student id), and then your new one (and confirm it). Next enter your email address (there will not be a current one the first time you do this, but if you need to alter your email address, the former one would be displayed, as you see in the picture).